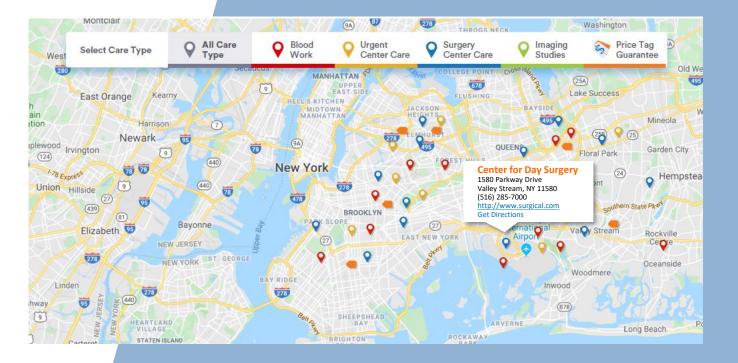

### Money Map 家

TAP THE MAP<sup>®</sup>: LOW-COST, IN-NETWORK OUTPATIENT CARE LOCATOR For employees/plan members

## Money Map 🗞

LOWER-COST, IN-NETWORK OUTPATIENT CARE LOCATOR For employees/plan members

### Tap the Map®

- Tap a care category
- Tap a Google marker
- Done in seconds

No typing, no searching, no scrolling

### LOW-COST, IN-NETWORK OUTPATIENT CARE LOCATOR For employees/plan members