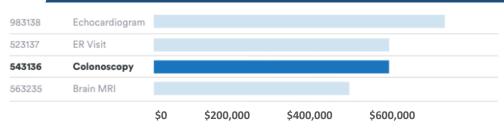

### Top 30 Procedures by Total Cost for ABC Company

## **1** Know Your Top 10 Cost Drivers

| CPT   | Care Category                                                           | Spend Amo     | unt   |       |          |        |                                     |             |                |           |
|-------|-------------------------------------------------------------------------|---------------|-------|-------|----------|--------|-------------------------------------|-------------|----------------|-----------|
| 99214 | Established patient follow up visit, Level 4, Medicare and Non-Medicare |               |       |       |          |        |                                     |             |                |           |
| 99213 | Established patient follow up visit, Level 3, Medicare and Non-Medicare |               |       |       |          |        |                                     |             |                |           |
| 93005 | EKG tracing only                                                        |               |       |       |          |        |                                     |             |                |           |
| 99285 | ER visit, level 5                                                       |               |       |       |          |        |                                     |             |                |           |
| 99284 | ER visit, level 4, high severity                                        |               |       |       |          |        |                                     |             |                |           |
| 99283 | ER visit, level 3, moderate severity                                    |               |       |       |          |        |                                     |             |                |           |
| 85025 | Complete blood cell count (CBC) with differential                       |               |       |       |          | The    | ton 10 -                            | 12 proce    | edures ger     | perally   |
| 97110 | Therapeutic Exercises                                                   |               |       |       |          |        |                                     |             |                | · · · · · |
| 99204 | Medicare new doctor visit, Level 4                                      |               |       |       |          | acc    | account for 50% of a plan's routine |             |                |           |
| 99203 | Medicare new doctor visit, Level 3                                      |               |       |       |          |        | out                                 | patient     | spend.         |           |
| 45385 | Colonoscopy with polyp removal via snare                                |               |       |       |          |        |                                     |             |                |           |
| 97140 | Manual Therapy Techniques                                               |               |       |       |          |        |                                     |             |                |           |
| 70553 | Brain MRI with and without contrast                                     |               |       |       |          |        |                                     |             |                |           |
| 93306 | Echocardiogram                                                          |               |       |       |          |        |                                     |             |                |           |
|       |                                                                         | \$0 \$200,000 | \$40( | 0,000 | \$600,00 | 0 \$80 | 0,000 \$1                           | ,000,000 \$ | \$1,200,000 \$ | 1,400,000 |