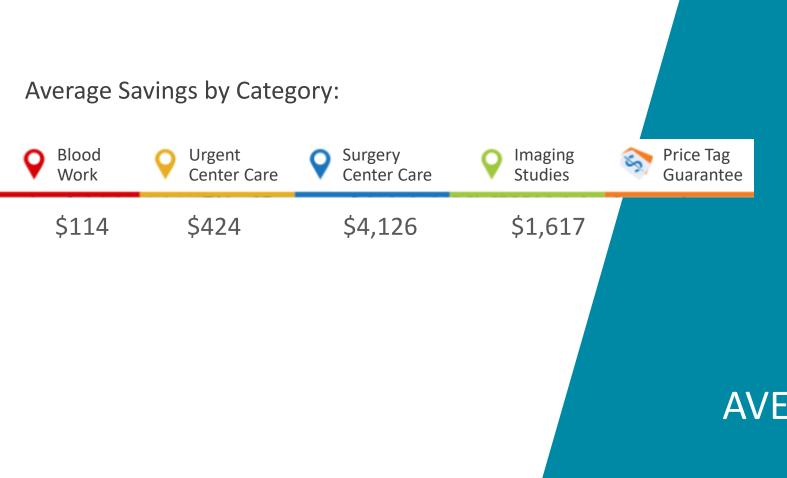

## MONEY MAP MATH CASE STUDY ON 30,000 MEMBERS/100,000 LIVES

### AVERAGE SAVINGS: 60%